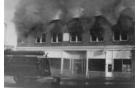

Cross Orchards Barn (1979.59.1)

Black and white photo of Independence Rock (1980.156.1)

Apples (1999.44.13)

Mt. Garfield (1999.44.14)

Anderson Furniture Fire Grand Junction 1978 (2004.44.10)

Roosevelt (2004.44.1018)