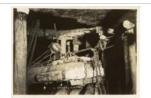

Worker inside of mine with chained slab of rock (1987.97.18)

Three workers inside of mine with chained slab of rock (1987.97.19)

Photo of a Iguanodontia track on the roof of a coal mine (1987.97.2)

Group Photo in Mine (1987.97.20)

Roland T. Bird in Mine (1987.97.21)

Four Miners Moving Rock Slab (1987.97.22)

Roland T. Bird retrieving dinosaur footprints (1987.97.23)

Roland T. Bird crouching next to the rock slab (1987.97.24)

Roland T. Bird in Mine (1987.97.25)

Roland T. Bird in Mine (1987.97.26)

Two Workers in Mine (1987.97.27)

States Mine Collection (1987.97.28)

States Mine Collection (1987.97.29)

Photo of Stone with Dinosaur Tracks in Mine Being Moved (1987.97.3)