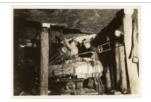

States Mine Collection (1987.97.1)

Photo of two men standing at the entrance of the mine with fossil (1987.97.10)

Photo of worker inside of mine (1987.97.11)

Photo of road leading to mine (1987.97.12)

Photo of two workers inside of mine (1987.97.13)

Photo of two workers inside of mine (1987.97.14)

Photo of man sitting on tracks outside of mine (1987.97.15)

Four workers outside of mine with slab of rock (1987.97.16)

Roland T. Bird and worker inside of mine looking up (1987.97.17)