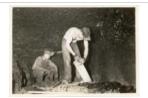

States Mine Collection (1987.97.1)

Photo of two men standing at the entrance of the mine with fossil (1987.97.10)

Photo of worker inside of mine (1987.97.11)

Photo of road leading to mine (1987.97.12)

Photo of two workers inside of mine (1987.97.13)