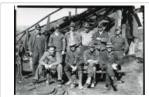

Worker inside of mine with chained slab of rock (1987.97.18)

Three workers inside of mine with chained slab of rock (1987.97.19)

Photo of a Iguanodontia track on the roof of a coal mine (1987.97.2)

Group Photo in Mine (1987.97.20)