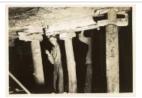

States Mine Collection (1987.97.1)

Photo of two men standing at the entrance of the mine with fossil (1987.97.10)

Photo of worker inside of mine (1987.97.11)

Photo of road leading to mine (1987.97.12)

Photo of two workers inside of mine (1987.97.13)

Photo of two workers inside of mine (1987.97.14)

Photo of man sitting on tracks outside of mine (1987.97.15)

Four workers outside of mine with slab of rock (1987.97.16)

Roland T. Bird and worker inside of mine looking up (1987.97.17)