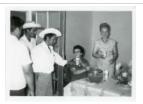

Black and White Photograph of Two Men on Tractors in an Orchard (2023.43.14)

Photograph of Women Sitting Around a Table of Cookies (2023.43.15)

Photograph of Two Women Handing Drinks to Three Men (2023.43.16)