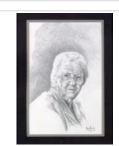

Pletka drawing (1996.24.3)

Drawing of William Moyer (1999.8.51)

Framed Pencil drawing of Pearl N. Jayne (2008.76.1)

Denver and Rio Grande Western #278 (2016.0.12)