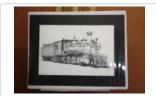

Pletka drawing (1996.24.3)

Drawing of William Moyer (1999.8.51)

Framed Pencil drawing of Pearl N. Jayne (2008.76.1)

Denver and Rio Grande Western #278 (2016.0.12)