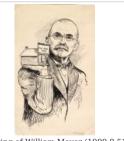

Pletka drawing (1996.24.3)

Drawing of William Moyer (1999.8.51)

Framed Pencil drawing of Pearl N. Jayne (2008.76.1)

Denver and Rio Grande Western #278 (2016.0.12)