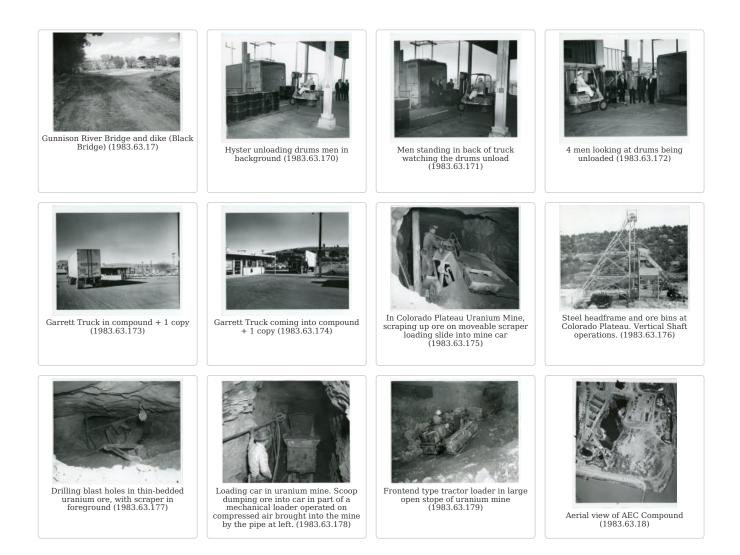

------------------------------------------------------------------------------|
| Wes Carhartt on Main Street<br>(1982.135.16) | William Chenoweth Collection 1982 14<br>folders Newspaper Clippings<br>(1982.171.1) | William Chenoweth Collection 1982 14<br>folders Newspaper Clippings<br>[Duplicate] (1982.171.124) | William Chenoweth Collection 1982 14<br>folders Newspaper Clippings<br>[Duplicate] (1982.171.126) |
| Pillbox Hat (1982.197.1)                     | Pillbox Hat [Duplicate] (1982.197.11)                                               | Pillbox Hat [Duplicate] (1982.197.12)                                                             | Hat Box (1982.197.4)                                                                              |













drums (18 Feb 1958) (1983.63.157)



























| Ski Boot (1990.33.5)                                      | Wiss Atomic Energy (1990.71)              | Fhoto of unidentified individuals at bar<br>(1990.8.26)                    | The second                                                                                                                                                                                                                                              |
|-----------------------------------------------------------|-------------------------------------------|----------------------------------------------------------------------------|-----------------------------------------------------------------------------------------------------------------------------------------------------------------