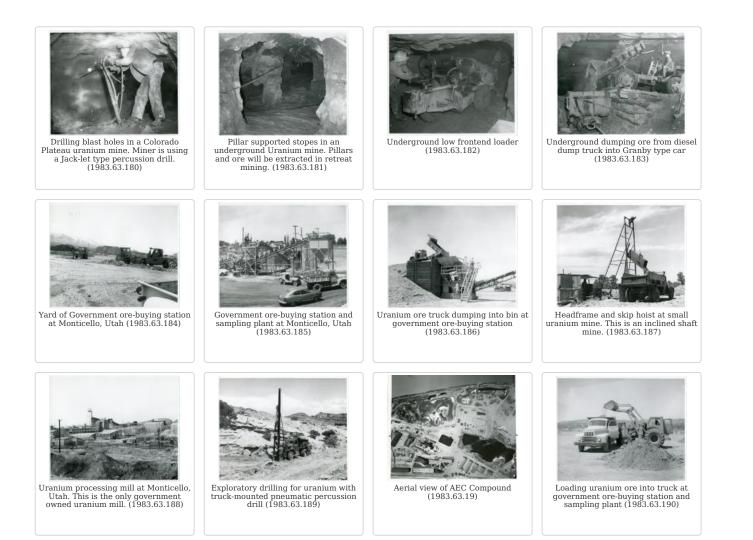

----------------------------------------------------------------------------|
| Wes Carhartt on Main Street<br>(1982.135.16) | William Chenoweth Collection 1982 14<br>folders Newspaper Clippings<br>(1982.171.1) | William Chenoweth Collection 1982 14<br>folders Newspaper Clippings<br>[Duplicate] (1982.171.124) | William Chenoweth Collection 1982 14<br>folders Newspaper Clippings<br>[Duplicate] (1982.171.126) |
| Pillbox Hat (1982.197.1)                     | Pillbox Hat [Duplicate] (1982.197.11)                                               | Pillbox Hat [Duplicate] (1982.197.12)                                                             | Hat Box (1982.197.4)                                                                              |













drums (18 Feb 1958) (1983.63.157)



























| Ski Boot (1990.33.5)                                      | Wiss Atomic Energy (1990.71)              | Fhoto of unidentified individuals at bar<br>(1990.8.26)                    | The second                                                                                                                                                                                                                                              |
|-----------------------------------------------------------|-------------------------------------------|----------------------------------------------------------------------------|-------------------------------------------------------------------------------------------------------------------------------------------------------------------