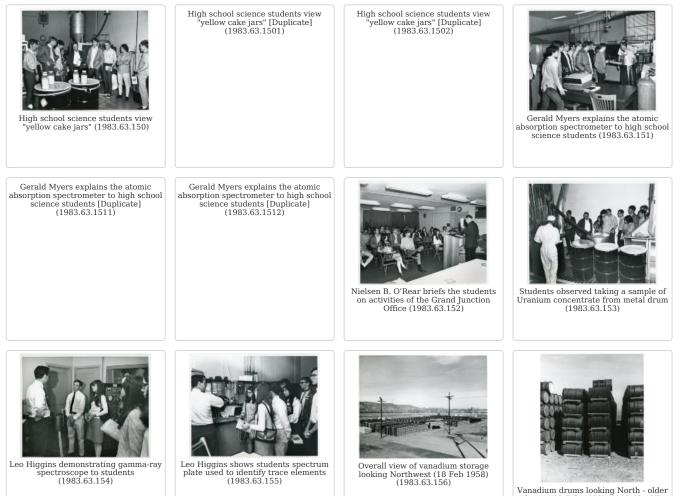

-----------------|---------------------------------------------------------------------------------------------------|
| Wes Carhartt on Main Street<br>(1982.135.16) | William Chenoweth Collection 1982 14<br>folders Newspaper Clippings<br>(1982.171.1) | William Chenoweth Collection 1982 14<br>folders Newspaper Clippings<br>[Duplicate] (1982.171.124) | William Chenoweth Collection 1982 14<br>folders Newspaper Clippings<br>[Duplicate] (1982.171.126) |
| Pillbox Hat (1982.197.1)                     | Pillbox Hat [Duplicate] (1982.197.11)                                               | Pillbox Hat [Duplicate] (1982.197.12)                                                             | Hat Box (1982.197.4)                                                                              |













drums (18 Feb 1958) (1983.63.157)



























| Ski Boot (1990.33.5)                                      | Wiss Atomic Energy (1990.71)              | Fhoto of unidentified individuals at bar<br>(1990.8.26)                    | The second                                                                                                                                                                                                                                              |
|-----------------------------------------------------------|-------------------------------------------|----------------------------------------------------------------------------|--------------------------------------------------------------------------------------------------------------------------