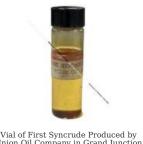

Vial of First Syncrude Produced by Union Oil Company in Grand Junction (2023.26.1)

Photo of Nancy Reagan during Drug Free Youth event (2023.7.4)

Oral History Program with the Ivancie Family -- Wine Industry (2329.2005)