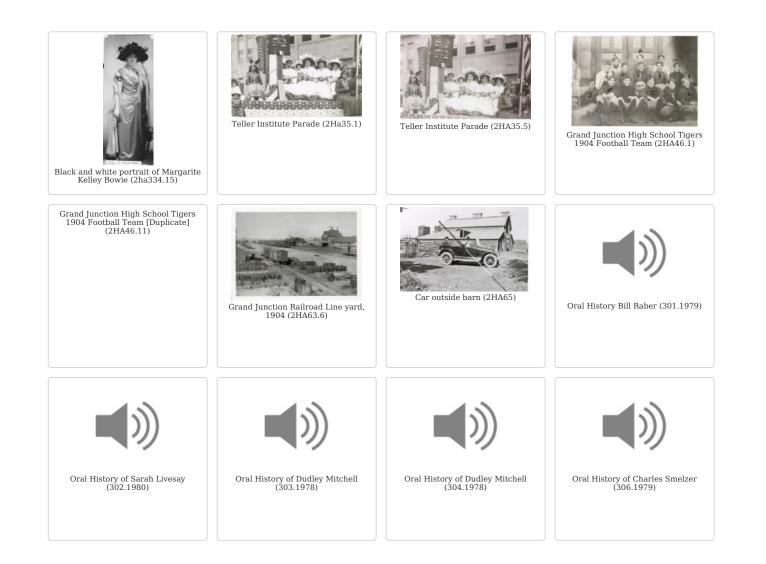

| Jno. McGuire [Duplicate]<br>(2008.46.102)       | Ethel Perce (2008.46.11)   | Ethel Perce [Duplicate] (2008.46.111)        | Ethel Perce [Duplicate] (2008.46.112)        |
|-------------------------------------------------|----------------------------|----------------------------------------------|----------------------------------------------|
| GJ High School 1905 [Duplicate]<br>(2008.46.12) | Tom Price (2008.46.13)     | Tom Price [Duplicate] (2008.46.131)          | Tom Price [Duplicate] (2008.46.132)          |
| GJ High School 1905 [Duplicate]<br>(2008.46.14) | The M. Chester (2008.46.2) | Alice M. Chester [Duplicate]<br>(2008.46.21) | Alice M. Chester [Duplicate]<br>(2008.46.22) |































































Negative of unidentified woman (F266.5)



Jones Pulpit/Devil's Kitchen, Colorado National Monument (F296)









Crawford Family Members (F720.6)













White Purse (X122)



Purse (X124)



corset cover (X3)