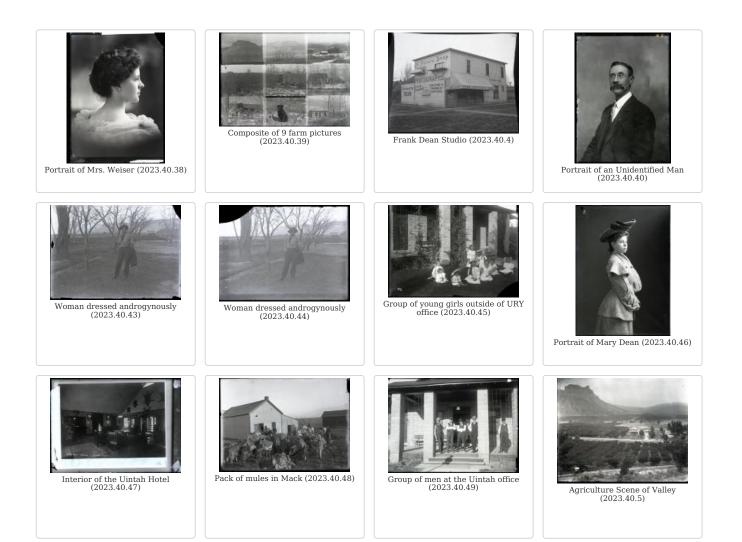

| Jno. McGuire [Duplicate]<br>(2008.46.102)       | Ethel Perce (2008.46.11)   | Ethel Perce [Duplicate] (2008.46.111)        | Ethel Perce [Duplicate] (2008.46.112)        |
|-------------------------------------------------|----------------------------|----------------------------------------------|----------------------------------------------|
| GJ High School 1905 [Duplicate]<br>(2008.46.12) | Tom Price (2008.46.13)     | Tom Price [Duplicate] (2008.46.131)          | Tom Price [Duplicate] (2008.46.132)          |
| GJ High School 1905 [Duplicate]<br>(2008.46.14) | The M. Chester (2008.46.2) | Alice M. Chester [Duplicate]<br>(2008.46.21) | Alice M. Chester [Duplicate]<br>(2008.46.22) |































































Negative of unidentified woman (F266.5)



Jones Pulpit/Devil's Kitchen, Colorado National Monument (F296)









Crawford Family Members (F720.6)













White Purse (X122)



Purse (X124)



corset cover (X3)