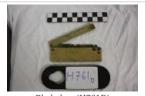

Negative of unidentified woman (F266.5)

Jones Pulpit/Devil's Kitchen, Colorado National Monument (F296)

Crawford Family Members (F720.6)

White Purse (X122)

Purse (X124)

corset cover (X3)