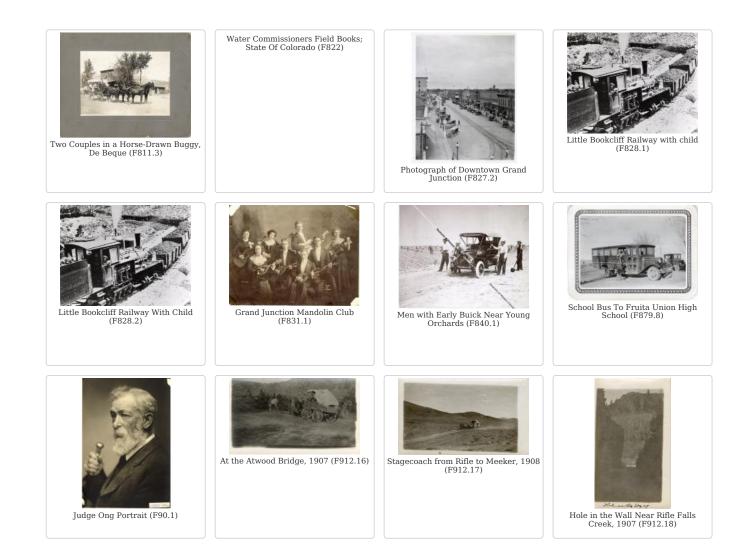

11)        | Ethel Perce [Duplicate] (2008.46.112)        |
|-------------------------------------------------|----------------------------|----------------------------------------------|----------------------------------------------|
| GJ High School 1905 [Duplicate]<br>(2008.46.12) | Tom Price (2008.46.13)     | Tom Price [Duplicate] (2008.46.131)          | Tom Price [Duplicate] (2008.46.132)          |
| GJ High School 1905 [Duplicate]<br>(2008.46.14) | The M. Chester (2008.46.2) | Alice M. Chester [Duplicate]<br>(2008.46.21) | Alice M. Chester [Duplicate]<br>(2008.46.22) |































































Negative of unidentified woman (F266.5)



Jones Pulpit/Devil's Kitchen, Colorado National Monument (F296)









Crawford Family Members (F720.6)













White Purse (X122)



Purse (X124)



corset cover (X3)