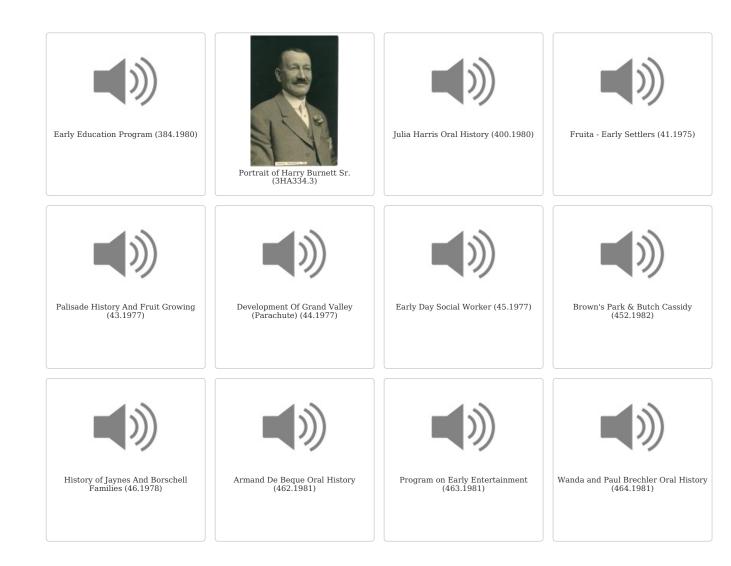

| Jno. McGuire [Duplicate]<br>(2008.46.102)       | Ethel Perce (2008.46.11)   | Ethel Perce [Duplicate] (2008.46.111)        | Ethel Perce [Duplicate] (2008.46.112)        |
|-------------------------------------------------|----------------------------|----------------------------------------------|----------------------------------------------|
| GJ High School 1905 [Duplicate]<br>(2008.46.12) | Tom Price (2008.46.13)     | Tom Price [Duplicate] (2008.46.131)          | Tom Price [Duplicate] (2008.46.132)          |
| GJ High School 1905 [Duplicate]<br>(2008.46.14) | The M. Chester (2008.46.2) | Alice M. Chester [Duplicate]<br>(2008.46.21) | Alice M. Chester [Duplicate]<br>(2008.46.22) |































































Negative of unidentified woman (F266.5)



Jones Pulpit/Devil's Kitchen, Colorado National Monument (F296)









Crawford Family Members (F720.6)













White Purse (X122)



Purse (X124)



corset cover (X3)