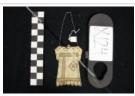

Negative of unidentified woman (F266.5)

Jones Pulpit/Devil's Kitchen, Colorado National Monument (F296)

Crawford Family Members (F720.6)

White Purse (X122)

Purse (X124)

corset cover (X3)