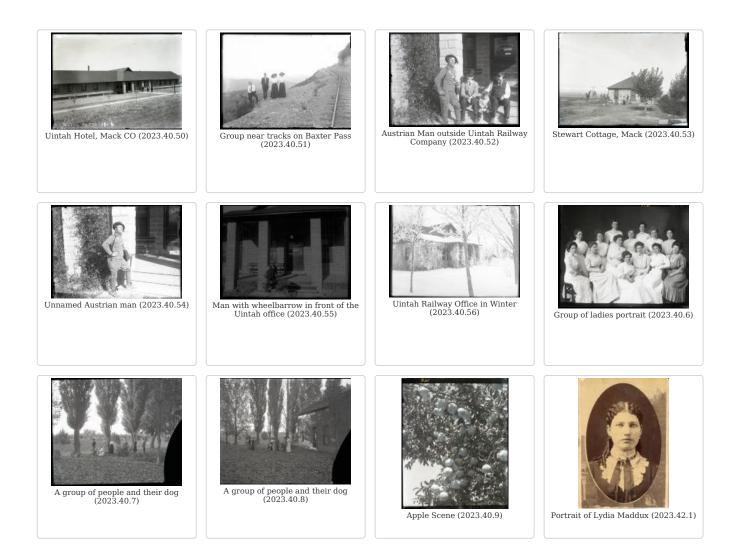

| Jno. McGuire [Duplicate]<br>(2008.46.102)       | Ethel Perce (2008.46.11)   | Ethel Perce [Duplicate] (2008.46.111)        | Ethel Perce [Duplicate] (2008.46.112)        |
|-------------------------------------------------|----------------------------|----------------------------------------------|----------------------------------------------|
| GJ High School 1905 [Duplicate]<br>(2008.46.12) | Tom Price (2008.46.13)     | Tom Price [Duplicate] (2008.46.131)          | Tom Price [Duplicate] (2008.46.132)          |
| GJ High School 1905 [Duplicate]<br>(2008.46.14) | The M. Chester (2008.46.2) | Alice M. Chester [Duplicate]<br>(2008.46.21) | Alice M. Chester [Duplicate]<br>(2008.46.22) |































































Negative of unidentified woman (F266.5)



Jones Pulpit/Devil's Kitchen, Colorado National Monument (F296)









Crawford Family Members (F720.6)













White Purse (X122)



Purse (X124)



corset cover (X3)