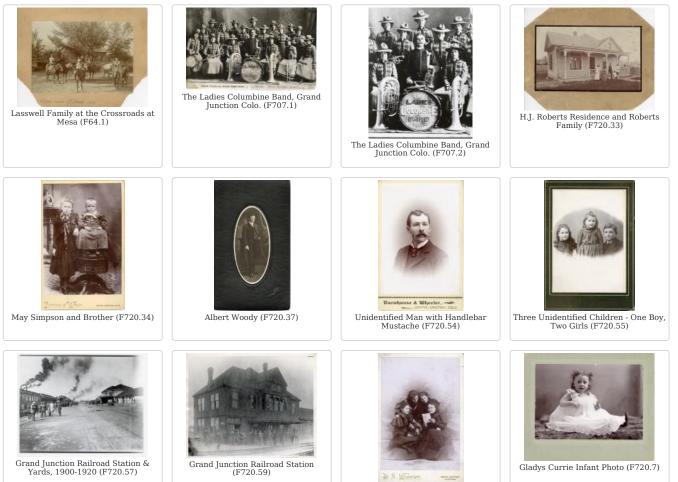

| Ethel Perce [Duplicate] (2008.46.111)        | Ethel Perce [Duplicate] (2008.46.112)        |
|-------------------------------------------------|----------------------------|----------------------------------------------|----------------------------------------------|
| GJ High School 1905 [Duplicate]<br>(2008.46.12) | Tom Price (2008.46.13)     | Tom Price [Duplicate] (2008.46.131)          | Tom Price [Duplicate] (2008.46.132)          |
| GJ High School 1905 [Duplicate]<br>(2008.46.14) | The M. Chester (2008.46.2) | Alice M. Chester [Duplicate]<br>(2008.46.21) | Alice M. Chester [Duplicate]<br>(2008.46.22) |































































Negative of unidentified woman (F266.5)



Jones Pulpit/Devil's Kitchen, Colorado National Monument (F296)









Crawford Family Members (F720.6)













White Purse (X122)



Purse (X124)



corset cover (X3)