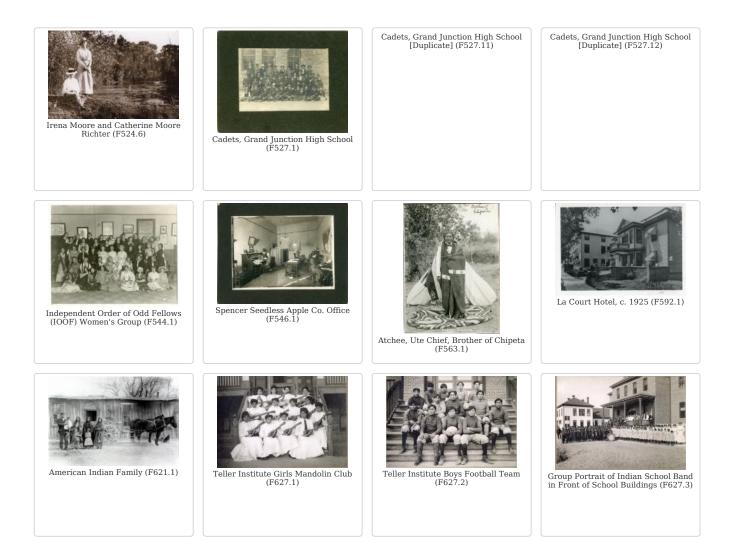

)   | Ethel Perce [Duplicate] (2008.46.111)        | Ethel Perce [Duplicate] (2008.46.112)        |
|-------------------------------------------------|----------------------------|----------------------------------------------|----------------------------------------------|
| GJ High School 1905 [Duplicate]<br>(2008.46.12) | Tom Price (2008.46.13)     | Tom Price [Duplicate] (2008.46.131)          | Tom Price [Duplicate] (2008.46.132)          |
| GJ High School 1905 [Duplicate]<br>(2008.46.14) | The M. Chester (2008.46.2) | Alice M. Chester [Duplicate]<br>(2008.46.21) | Alice M. Chester [Duplicate]<br>(2008.46.22) |































































Negative of unidentified woman (F266.5)



Jones Pulpit/Devil's Kitchen, Colorado National Monument (F296)









Crawford Family Members (F720.6)













White Purse (X122)



Purse (X124)



corset cover (X3)