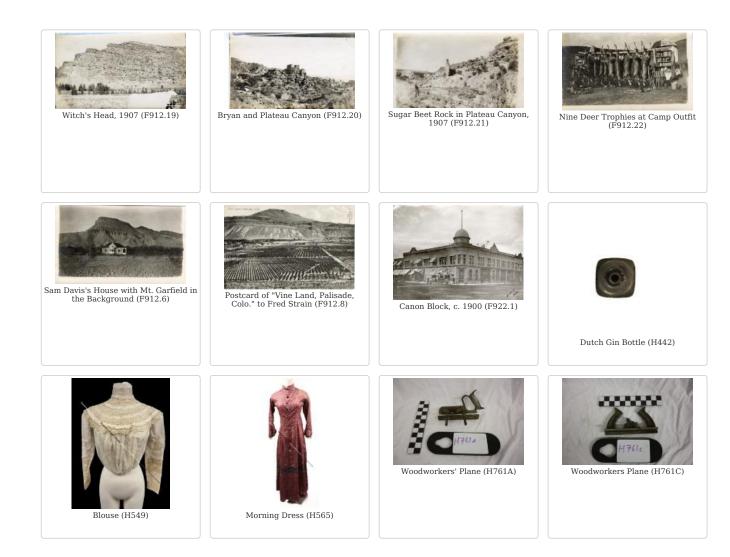

Negative of unidentified woman (F266.5)

Jones Pulpit/Devil's Kitchen, Colorado National Monument (F296)

Crawford Family Members (F720.6)

White Purse (X122)

Purse (X124)

corset cover (X3)