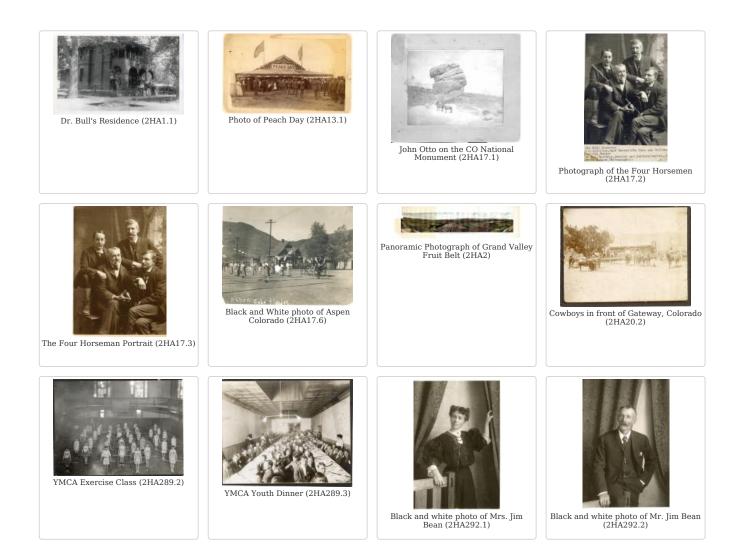

| Jno. McGuire [Duplicate]<br>(2008.46.102)       | Ethel Perce (2008.46.11)   | Ethel Perce [Duplicate] (2008.46.111)        | Ethel Perce [Duplicate] (2008.46.112)        |
|-------------------------------------------------|----------------------------|----------------------------------------------|----------------------------------------------|
| GJ High School 1905 [Duplicate]<br>(2008.46.12) | Tom Price (2008.46.13)     | Tom Price [Duplicate] (2008.46.131)          | Tom Price [Duplicate] (2008.46.132)          |
| GJ High School 1905 [Duplicate]<br>(2008.46.14) | The M. Chester (2008.46.2) | Alice M. Chester [Duplicate]<br>(2008.46.21) | Alice M. Chester [Duplicate]<br>(2008.46.22) |































































Negative of unidentified woman (F266.5)



Jones Pulpit/Devil's Kitchen, Colorado National Monument (F296)









Crawford Family Members (F720.6)













White Purse (X122)



Purse (X124)



corset cover (X3)