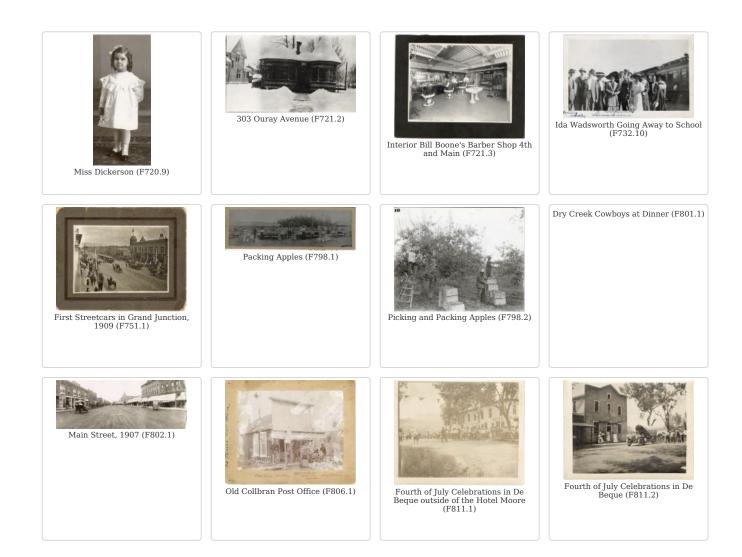

.111)        | Ethel Perce [Duplicate] (2008.46.112)        |
|-------------------------------------------------|----------------------------|----------------------------------------------|----------------------------------------------|
| GJ High School 1905 [Duplicate]<br>(2008.46.12) | Tom Price (2008.46.13)     | Tom Price [Duplicate] (2008.46.131)          | Tom Price [Duplicate] (2008.46.132)          |
| GJ High School 1905 [Duplicate]<br>(2008.46.14) | The M. Chester (2008.46.2) | Alice M. Chester [Duplicate]<br>(2008.46.21) | Alice M. Chester [Duplicate]<br>(2008.46.22) |































































Negative of unidentified woman (F266.5)



Jones Pulpit/Devil's Kitchen, Colorado National Monument (F296)









Crawford Family Members (F720.6)













White Purse (X122)



Purse (X124)



corset cover (X3)