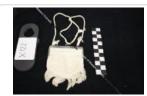

Negative of unidentified woman (F266.5)

Jones Pulpit/Devil's Kitchen, Colorado National Monument (F296)

Crawford Family Members (F720.6)

White Purse (X122)

Purse (X124)

corset cover (X3)