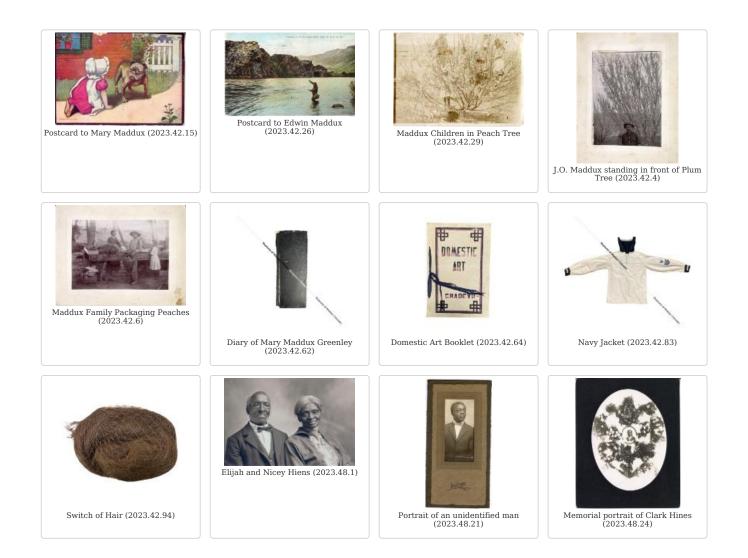

| Jno. McGuire [Duplicate]<br>(2008.46.102)       | Ethel Perce (2008.46.11)   | Ethel Perce [Duplicate] (2008.46.111)        | Ethel Perce [Duplicate] (2008.46.112)        |
|-------------------------------------------------|----------------------------|----------------------------------------------|----------------------------------------------|
| GJ High School 1905 [Duplicate]<br>(2008.46.12) | Tom Price (2008.46.13)     | Tom Price [Duplicate] (2008.46.131)          | Tom Price [Duplicate] (2008.46.132)          |
| GJ High School 1905 [Duplicate]<br>(2008.46.14) | The M. Chester (2008.46.2) | Alice M. Chester [Duplicate]<br>(2008.46.21) | Alice M. Chester [Duplicate]<br>(2008.46.22) |































































Negative of unidentified woman (F266.5)



Jones Pulpit/Devil's Kitchen, Colorado National Monument (F296)









Crawford Family Members (F720.6)













White Purse (X122)



Purse (X124)



corset cover (X3)