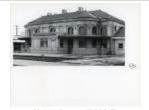

3.2)



Photo of kids on a slide (2022.13.3)



Photo of Harley in the pool (2022.13.4)



Aeriel View of Needles Road (2HA159.10)



State Game Lodge (2HA159.11)



Along the Needles Road - Black Hills (2HA159.12)



The Sentinel (2HA159.13)



A Drive through the Pines (2HA159.14)



The Needles Eye in the Black Hills (2HA159.15)



Twin Needles in the Black Hills (2HA159.16)



Horseshoe Curve (2HA159.17)



Thru the Needles (2HA159.18)



Tower on Mt. Coolidge (2HA159.19)



Sylvan Lake (2HA159.2)



The Traffic Cop (2HA159.3)



Reflection on Sylvan Lake (2HA159.4)



The Big Tunnel (2HA159.5)



Spearfish Canyon (2HA159.6)



Harney Peak (2HA159.7)



Rushmore Memorial in the Black Hills (2HA159.8)



Gutzon Borglum inspecting work on face of Washington Rushmore Memorial (2HA159.9)



Union Depot (F582.7)