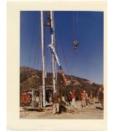

Rulison Los Alamos Scientific Laboratory Well Shot (2HA161.7)

Project Rulison Air Force Helicopters (2HA161.8)

Panoramic Photograph of Grand Valley Fruit Belt (2HA2)

Portrait of Margaret Barkuloo (F0617.1)