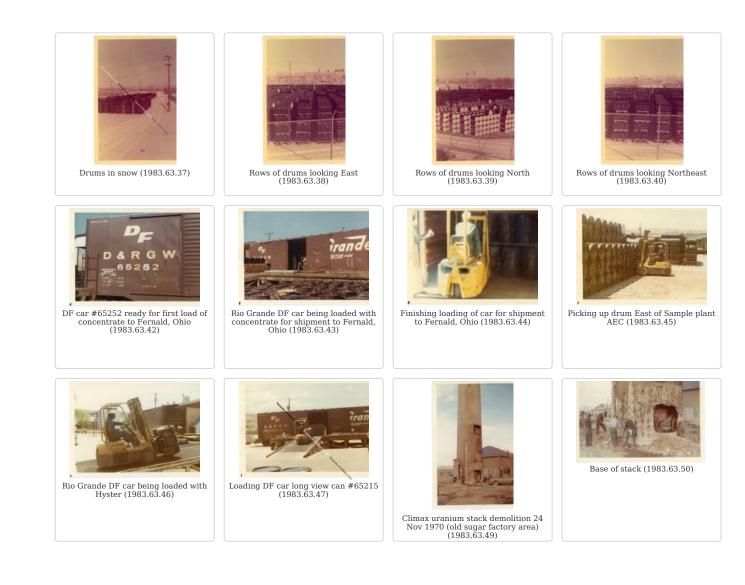

Wayne Aspinall and his wife (1982.135.4)

AEC Grand Junction Compound from Reservoir Hill (July 1963) (1983.63.197)

Drum storage stack at AEC (1983.63.25)

Drum storage at AEC (1983.63.26)

Drum storage at AEC (1983.63.27)

Drum storage stack at AEC (1983.63.28)

Drum storage stack at AEC (1983.63.29)

Rows of drums AEC (1983.63.30)

Rows of drums AEC (1983.63.31)

Closeup of drum at AEC (1983.63.32)

View of drums from dike (1983.63.33)

Hyster operator carrying two drums up ramp for loading in freight car (1983.63.34)

AEC Compound uranium concentrate drum storage (1983.63.35)

Rows of Drums (1983.63.36)

Loma School Staff (2004.44.239)

Loma School Staff (2004.44.240)