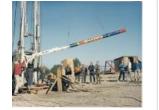

Photo of Vineyard (2019.8.102)

Sheep pens (2023.29.7)

Ewes and lambs (2023.29.8)

Larry McIntyre working in sheep pen (2023.29.9)

Astral Oil Co.'s Drilling Rig at Rulison (2HA161.10)

Project Rulison Los Alamos Scientific Laboratory Well (2HA161.11)

Two shots of the Los Alamos Scientific Laboratory Well Rig (2HA161.12)

Project Rulison Yellow and Blue Striped Tent (2HA161.2)

Project Gasbuggy Atomic Warhead (2HA161.3)

Rulison Los Alamos Scientific Laboratory Well Shot (2HA161.5)