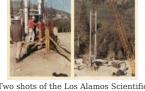

Two shots of the Los Alamos Scientific Laboratory Well Rig (2HA161.12)

Project Rulison Yellow and Blue Striped Tent (2HA161.2)

Project Gasbuggy Atomic Warhead (2HA161.3)

Rulison Los Alamos Scientific Laboratory Well Shot (2HA161.5)