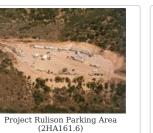

Photo of Vineyard (2019.8.102)

Sheep pens (2023.29.7)

Ewes and lambs (2023.29.8)

Larry McIntyre working in sheep pen (2023.29.9)

Astral Oil Co.'s Drilling Rig at Rulison (2HA161.10)

Project Rulison Los Alamos Scientific Laboratory Well (2HA161.11)