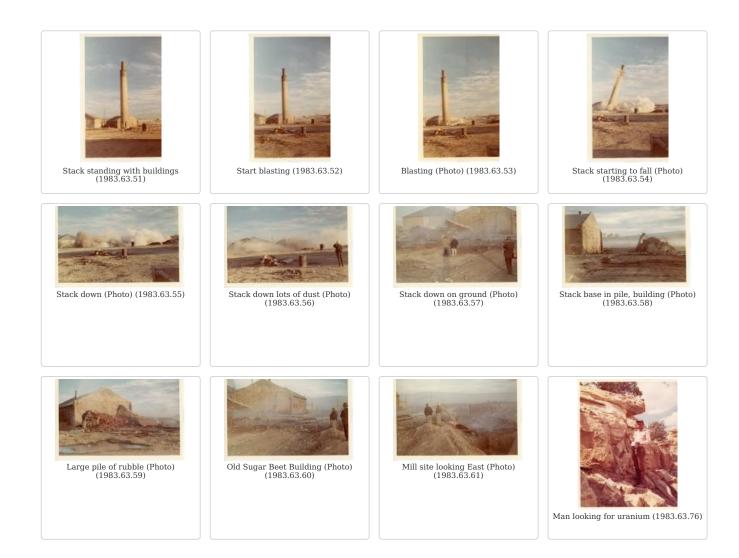

"Last Squad" (1982.135.2)



Woman in Pink Outfit (1980.153.31)



Portrait of a Young Girl (1980.153.6)

Unidenfitied Family Photo (1980.153.8)





Wayne Aspinall and his wife (1982.135.4)



AEC Grand Junction Compound from Reservoir Hill (July 1963) (1983.63.197)









Drum storage stack at AEC (1983.63.25)



Drum storage at AEC (1983.63.26)



Drum storage at AEC (1983.63.27)



Drum storage stack at AEC (1983.63.28)



Drum storage stack at AEC (1983.63.29)



Rows of drums AEC (1983.63.30)



Rows of drums AEC (1983.63.31)



Closeup of drum at AEC (1983.63.32)



View of drums from dike (1983.63.33)



Hyster operator carrying two drums up ramp for loading in freight car (1983.63.34)



AEC Compound uranium concentrate drum storage (1983.63.35)



Rows of Drums (1983.63.36)

























Loma School Staff (2004.44.239)



Loma School Staff (2004.44.240)



Loma School Staff (2004.44.241)



Loma School Staff (2004.44.242)



Loma School Staff (2004.44.243)



Orchard Mesa Middle School Staff (2004.44.245)



Orchard Mesa Middle School Staff (2004.44.246)



Orchard Mesa Middle School Staff (2004.44.247)



Orchard Mesa Middle School Staff (2004.44.248)



Orchard Mesa Middle School Staff (2004.44.249)



Orchard Mesa Middle School Staff (2004.44.250)



Orchard Mesa Middle School Staff (2004.44.251)



| Falisade High School Staff<br>(2004.44.265) | Palisade High School Staff [Duplicate]      | Palisade High School Staff [Duplicate]      | Palisade High School Staff             |
|---------------------------------------------|-------------------------