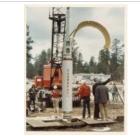

Photo of Vineyard (2019.8.102)

Sheep pens (2023.29.7)

Ewes and lambs (2023.29.8)

Larry McIntyre working in sheep pen (2023.29.9)

Astral Oil Co.'s Drilling Rig at Rulison (2HA161.10)

Project Rulison Los Alamos Scientific Laboratory Well (2HA161.11)