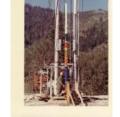

Photo of Vineyard (2019.8.102)

Sheep pens (2023.29.7)

Ewes and lambs (2023.29.8)

Larry McIntyre working in sheep pen (2023.29.9)

Astral Oil Co.'s Drilling Rig at Rulison (2HA161.10)

Project Rulison Los Alamos Scientific Laboratory Well (2HA161.11)