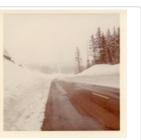

Snowy Highway on the Colorado Rockies (F582.4)

Colorado National Monument Independence Rock (F582.5)

Palmer Homestead (F712.1)