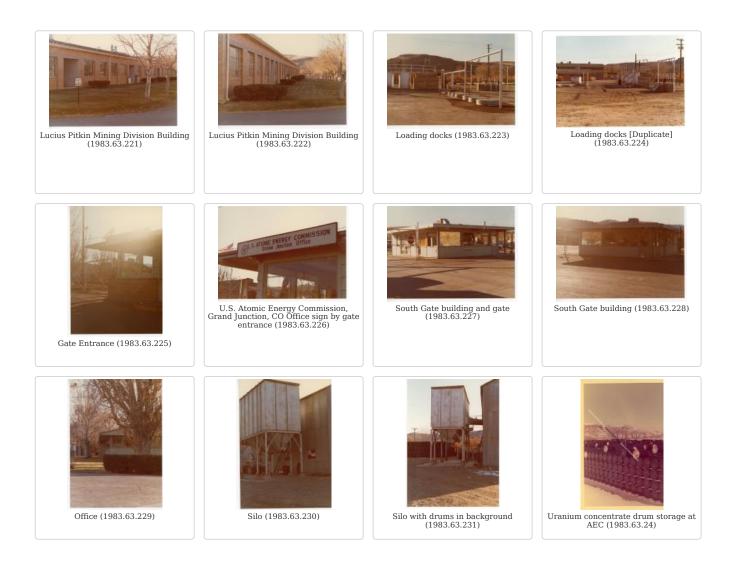

Drum storage stack at AEC (1983.63.28)

Drum storage stack at AEC (1983.63.29)

Rows of drums AEC (1983.63.30)

Rows of drums AEC (1983.63.31)

Closeup of drum at AEC (1983.63.32)

View of drums from dike (1983.63.33)