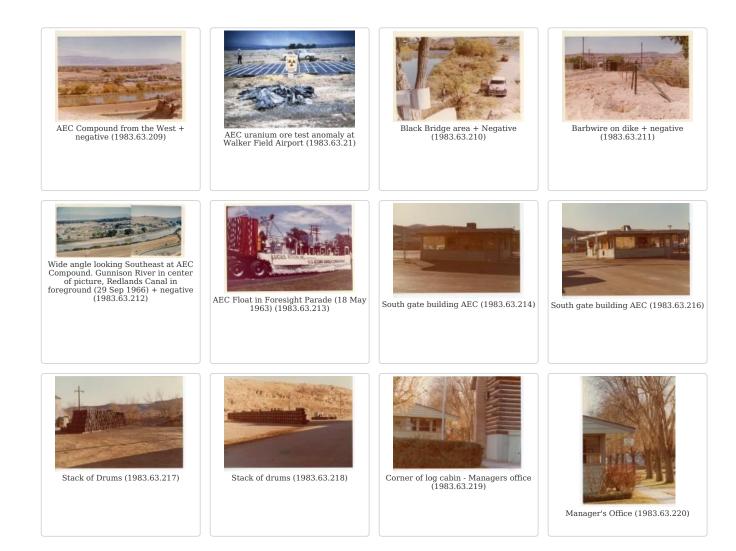

Wayne Aspinall and his wife (1982.135.4)

AEC Grand Junction Compound from Reservoir Hill (July 1963) (1983.63.197)

Drum storage stack at AEC (1983.63.25)

Drum storage at AEC (1983.63.26)

Drum storage at AEC (1983.63.27)