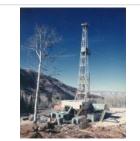

Photo of Vineyard (2019.8.102)

Sheep pens (2023.29.7)

Ewes and lambs (2023.29.8)

Larry McIntyre working in sheep pen (2023.29.9)

Astral Oil Co.'s Drilling Rig at Rulison (2HA161.10)

Project Rulison Los Alamos Scientific Laboratory Well (2HA161.11)