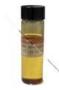

Vial of First Syncrude Produced by Union Oil Company in Grand Junction (2023.26.1)

Dog Tag (2023.30.15)

Dog Tag (2023.30.16)

Ring (2023.30.19)

Army Jacket (2023.30.29)

Photo of Nancy Reagan during Drug Free Youth event (2023.7.4)